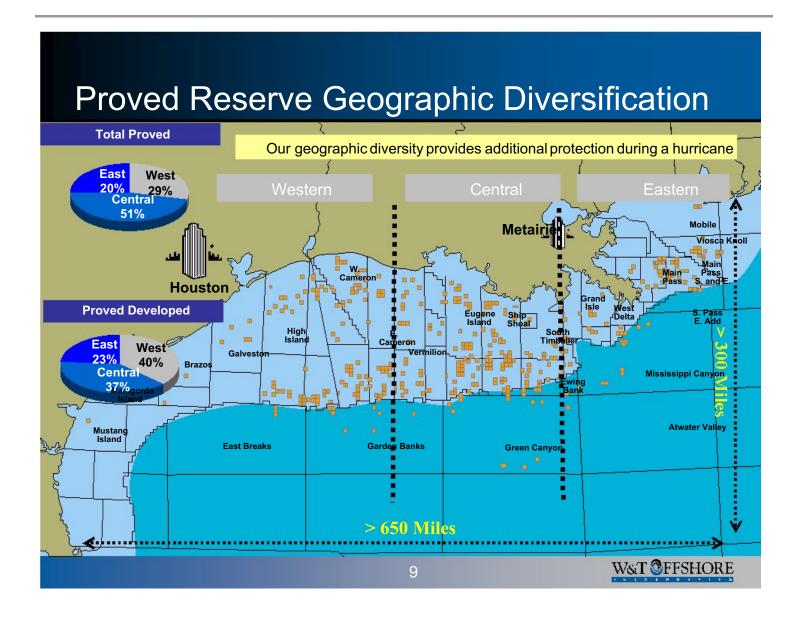

#### **Cautionary Note to U.S. Investors**

The United States Securities and Exchange Commission permits oil and gas companies, in their filings with the SEC, to disclose only proved reserves that a company has demonstrated by actual production or conclusive formation tests to be economically and legally producible under existing economic and operating conditions. U.S. Investors are urged to consider closely the disclosure in our Form 10-K for the year ended December 31, 2006, available from us at Nine Greenway Plaza, Suite 300, Houston, Texas 77046. You can obtain these forms from the SEC by calling 1-800-SEC-0330.

#### Reserve Data (as of 12/31/06)

| Proved Reserves (Bcfe)           | 735 |
|----------------------------------|-----|
| Proved Developed Reserves (Bcfe) | 479 |
| Proved Developed %               | 65% |
| Oil and Liquids %                | 45% |

#### Field Statistics (as of 12/31/06)

# of Producing Fields w/WI 158
Approx. Acreage (Gross/Net) 2.0 million/1.1 million
% Held-by-Production 70%