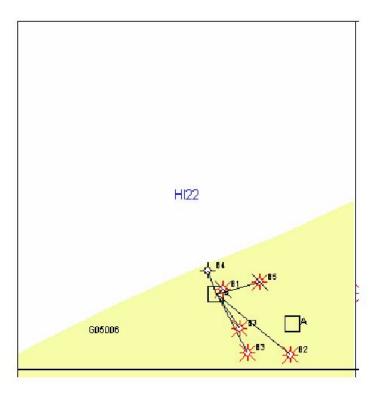

# High Island 22

#### High Island 22

- ▶ 100% W&T working interest
- ▶ 1<sup>st</sup> well drilled on former Kerr-McGee property
- ▶ Successfully drilled and completed B-3ST in January 2007
- ▶ Current rate of 6.0 MMcfe/day gross