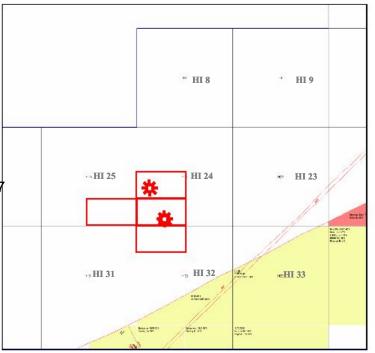

### High Island 24

#### High Island 24 Area

- ▶ 25% W&T working interest
- ▶ 40 feet of water depth
- ▶ Initial discovery well drill Sept 2006
  - 500' gross pay-300' net gas
  - Initial production test 49 MMcfe/day gross
- ▶ Successful offset well completed in March 2007
  - 470' gross pay 200' net gas
  - Initial production test 52 MMcfe/day gross
- Current rate 9 MMcfe/d