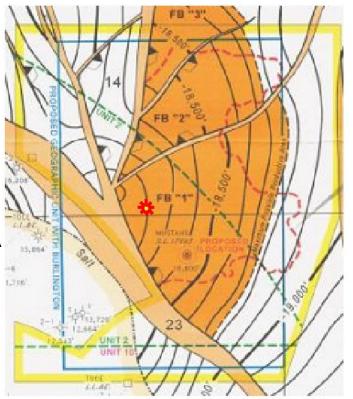

### Ship Shoal Area

#### ▶ Ship Shoal Program 1

- Approximately 45% W&T working interest
- 4 Drilling locations proposed for 2008
- Most drilled from existing platform with existing production facilities
- Total net unrisked exploration potential of 20 Bcfe

#### ▶ Ship Shoal Program 2

- Large acreage position covering Deep Shelf exploration and Salt Dome flank prospects
- Potential exploration drilling in 2008-2009

### Ship Shoal 300 Area

- ▶ Former Kerr-McGee Property
- ▶ W&T operated with 75% Working Interest
- ▶ 250-300 Feet Water Depth
- 7-10"In-Field" Exploration Prospects Proposed 2008
- Moderate Drilling Depths: 2300' TVD to 12,200' TVD
- Drilling began Sept 2007
  - SS 300 A-1ST successful
  - SS 300 A-3ST successful
  - Currently drilling 2 exploration wells
- Pre-drill Total Net Unrisked Exploration Potential of 70 Bcfe
- Most drilled from platforms with existing production facilities