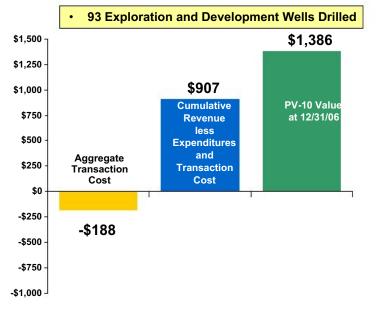

#### **Acquisitions Report Card**

Value created from 5 Major Transactions since 1999 (\$ in millions)

Kerr-McGee from close to 09/30/07

(\$ in millions)

Probable and Possible:

Probable: 102 Bcfe \$423 Possible: 126 Bcfe \$424

\$423 MM PV-10 \$424 MM PV-10 Probable and Possible: 499 Bcfe

Note: Excludes Kerr-McGee transaction.

Approximate Revenues and Costs at 9/30/07