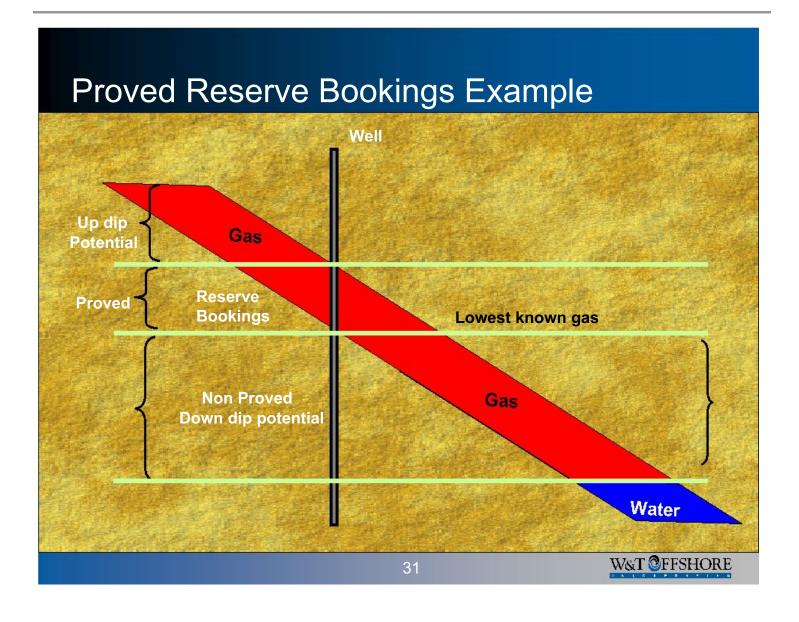

# Proved Reserve Bookings - Pluto MC 718

3-D Seismic Courtesy of WesternGeco

# Pluto MC 718 #3 M1:50 Deepwater Sand

- Example of limited proved reserve bookings
- Initial production in mid-September 2006