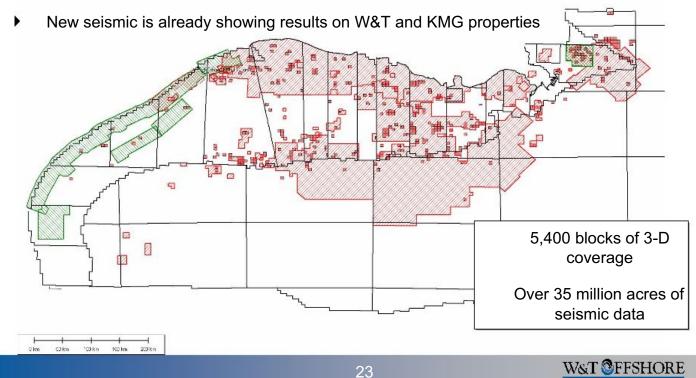

#### Seismic Coverage

- ▶ Goal is to obtain a continuous 3-D database covering all W&T properties
- Recent new 3-D seismic acquisition as indicated in the green shaded areas
  - 660 blocks of SEI 3-D across offshore Texas
  - 68 blocks of WesternGECO/GPI across Mass Pass