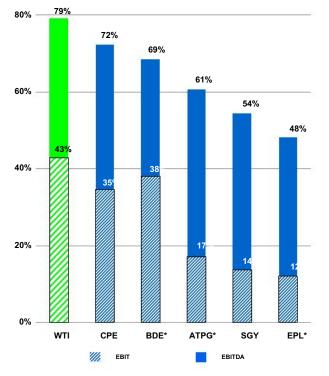

# Higher Long-Term Margins

#### 2002-2006 EBITDA-EBIT Margins Weighted Average

#### **W&T Offshore High EBITDA Margins**

W&T @FFSHORE

<sup>\*</sup> Successful efforts accounting