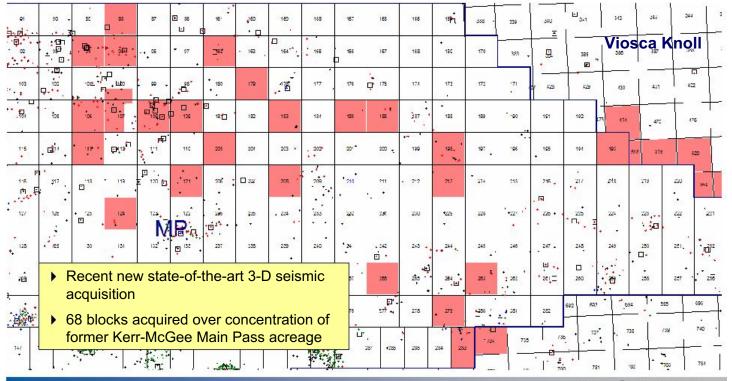

#### Seismic Coverage

- ▶ Goal is to obtain a continuous 3-D database covering all W&T properties
- Recent new 3-D seismic acquisition as indicated in the green shaded areas
  - 660 blocks of SEI 3-D across offshore Texas
  - 68 blocks of WesternGECO/GPI across Mass Pass