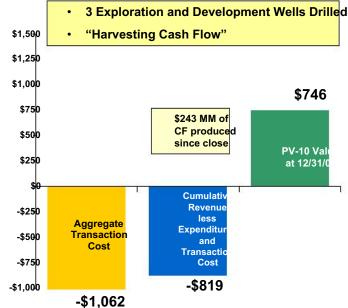

#### **Acquisitions Report Card**

Value created from 5 Major Transactions since 1999 (\$ in millions)

Kerr-McGee from close to 09/30/07

(\$ in millions)

Probable and Possible:

Probable: 102 Bcfe \$423 Possible: 126 Bcfe \$424

\$423 MM PV-10 \$424 MM PV-10 Probable and Possible: 499 Bcfe

Note: Excludes Kerr-McGee transaction.

Approximate Revenues and Costs at 9/30/07