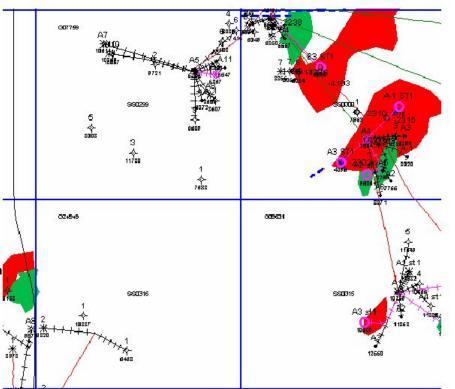

### Ship Shoal 300 Area

- ▶ Former Kerr-McGee Property
- ▶ W&T operated with 75% Working Interest
- ▶ 250-300 Feet Water Depth
- 7-10"In-Field" Exploration Prospects Proposed 2008
- Moderate Drilling Depths: 2300' TVD to 12,200' TVD
- Drilling began Sept 2007
  - SS 300 A-1ST successful
  - SS 300 A-3ST successful
  - Currently drilling 2 exploration wells
- Pre-drill Total Net Unrisked Exploration Potential of 70 Bcfe
- Most drilled from platforms with existing production facilities