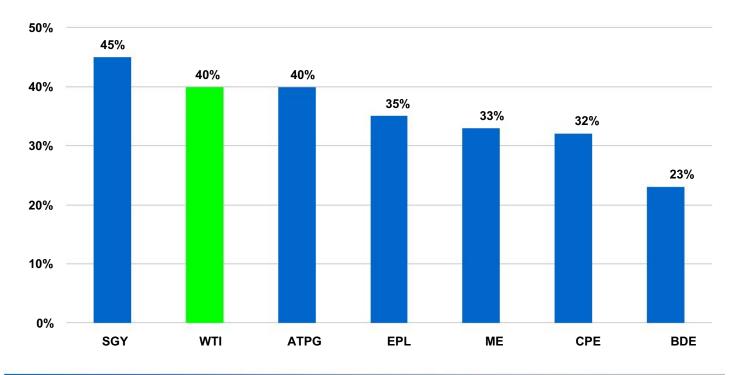

#### 2002-2006 EBITDA-EBIT Margins Weighted Average

#### **W&T Offshore High EBITDA Margins**

W&T @FFSHORE

<sup>\*</sup> Successful efforts accounting