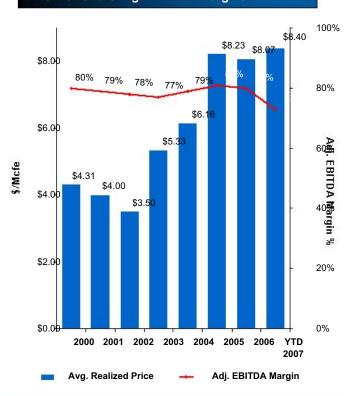

#### **Highlights**

Ticker WTI (NYSE)
Initial Public Offering January 2005
Employees 295
Market Capitalization (\$ in MMs) \$2,352
Insider Ownership (% of S. O.) 65%

| Key Financials (\$ in MMs) | 2006  | 9 month<br>ended<br>9/30/200 |
|----------------------------|-------|------------------------------|
| Revenue                    | \$800 | \$774                        |
| Adjusted EBITDA            | \$642 | \$567                        |
| Adjusted EBITDA Margin %   | 80%   | 73%                          |
| CAPEX                      | \$589 | \$277                        |