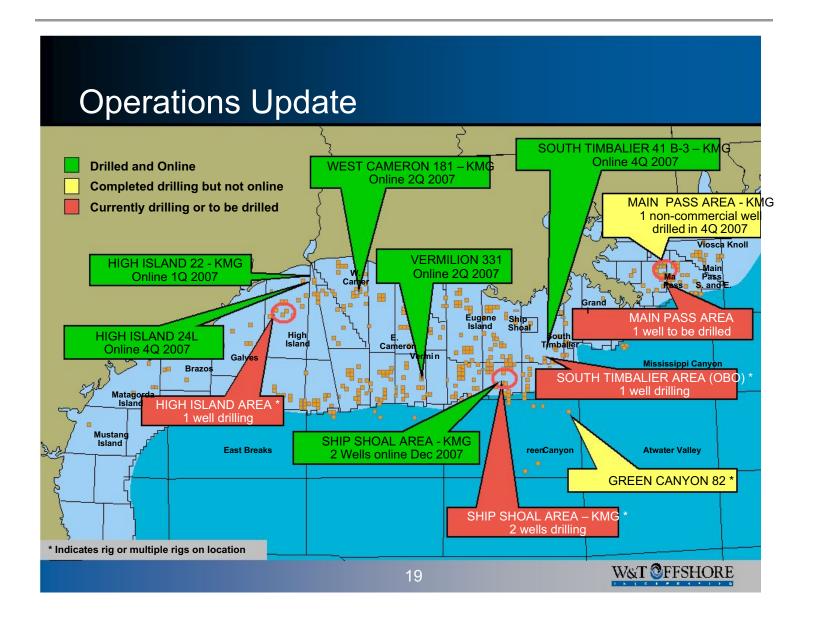

#### Recent Asset Acquisition – SS349 "Mahogany

- First commercial field in the subsalt play in the GOM
  - 5 productive horizons below salt at depths as deep as 17,000 feet
- Purchased 25% interest as part of BP/Amoco transaction in 1999
- Purchased additional 34% interest with ConocoPhillips transaction in 2003
- Became operator in Dec. 2004
- Entered into PSA to purchase remaining interest in Dec. 2007
- Gross cumulative production of 19,600 MBO and 40 Bcf
- ▶ 84% oil reserves on 12/31/06
- Currently producing 1,500 bbls and 2,400 Mcf, gross per day

### Ship Shoal 300 Area

- ▶ Former Kerr-McGee Property
- ▶ W&T operated with 75% Working Interest
- ▶ 250-300 Feet Water Depth
- 7-10"In-Field" Exploration Prospects Proposed 2008
- Moderate Drilling Depths: 2300' TVD to 12,200' TVD
- Drilling began Sept 2007
  - SS 300 A-1ST successful
  - SS 300 A-3ST successful
  - Currently drilling 2 exploration wells
- Pre-drill Total Net Unrisked Exploration Potential of 70 Bcfe
- Most drilled from platforms with existing production facilities

#### Main Pass/Viosca Knoll Area

- ▶ 6-9 well program in 2007/2008, most drilled from platforms with existing production facilities
- ▶ Total Net Unrisked Exploration Potential 154 Bcfe
- ▶ 1 non-commercial well at Main Pass 162 A-3