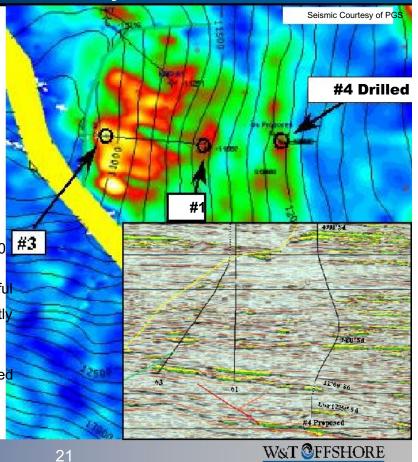

# "From Evaluation to Implementation ..." Kerr- McGee Prospects

### Ship Shoal 300 Area

- ▶ Former Kerr-McGee Property
- ▶ W&T operated with 75% Working Interest
- ▶ 250-300 Feet Water Depth
- 7-10"In-Field" Exploration Prospects Proposed 2008
- Moderate Drilling Depths: 2300' TVD to 12,200' TVD
- Drilling began Sept 2007
  - SS 300 A-1ST successful
  - SS 300 A-3ST successful
  - Currently drilling 2 exploration wells
- Pre-drill Total Net Unrisked Exploration Potential of 70 Bcfe
- Most drilled from platforms with existing production facilities