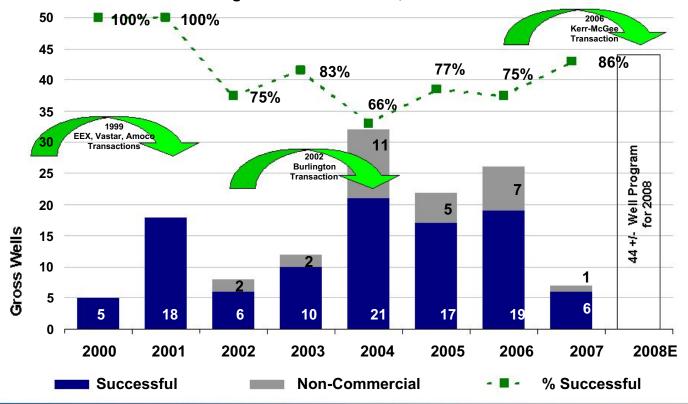

### **Exploration Drilling**

2000-2007 Overall Drilling success: 102 of 130, 78% success rate

# **Transaction History**

- ▶ Ability to overcome natural decline rates
- Strong acquire and exploit capabilities
- ▶ Cumulative production through 2006 was 346 Bcfe

| Acquisition (date)    | Reserves<br>Acq'd | 2003 YE<br>Reserves<br>( | 2004 YE<br>Reserves<br>Net of P | 2005 YE<br>Reserves<br>Production | 2006 YE<br>Reserves | Annual<br>Compound<br>Change <sup>(1)</sup> |
|-----------------------|-------------------|--------------------------|---------------------------------|-----------------------------------|---------------------|---------------------------------------------|
| Vastar (1999)         | 18 Bcfe           | 64 Bcfe                  | 59 Bcfe                         | 49 Bcfe                           | 46 Bcfe             | 13%                                         |
| Amoco (1999)          | 64 Bcfe           | 45 Bcfe                  | 48 Bcfe                         | 46 Bcfe                           | 41 Bcfe             | (6%)                                        |
| EEX (2000)            | 46 Bcfe           | 32 Bcfe                  | 32 Bcfe                         | 28 Bcfe                           | 19 Bcfe             | (12%)                                       |
| Burlington (2002)     | 120 Bcfe          | 137 Bcfe                 | 140 Bcfe                        | 168 Bcfe                          | 137 Bcfe            | 3%                                          |
| ConocoPhillips (2003) | 95 Bcfe           | 95 Bcfe                  | 97 Bcfe                         | 102 Bcfe                          | 92 Bcfe             | 0%                                          |
| Results               | 343 Bcfe          | 373 Bcfe                 | 376 Bcfe                        | 392 Bcfe                          | 335 Bcfe            |                                             |
| Kerr-McGee            | 247 Bcfe          |                          |                                 |                                   | 247 Bcfe            |                                             |