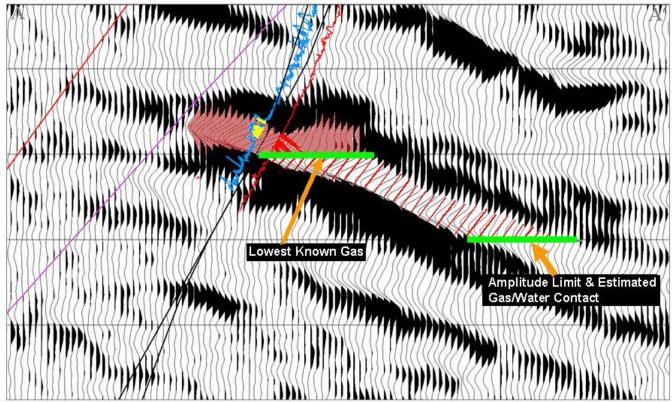

# Proved Reserve Bookings - Pluto MC 718

3-D Seismic Courtesy of WesternGeco

# Pluto MC 718 #3 M1:50 Deepwater Sand

- Example of limited proved reserve bookings
- Initial production in mid-September 2006