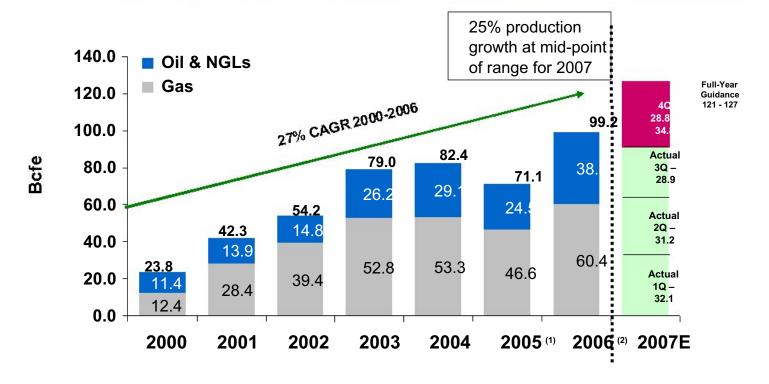

### Production growth

- 1 2005 production does not included 17.4 Bcfe of deferral caused by severe hurricanes.
- 2 2006 Production does not included 7.8 Bcfe of deferral remaining from severe hurricanes in 2005.