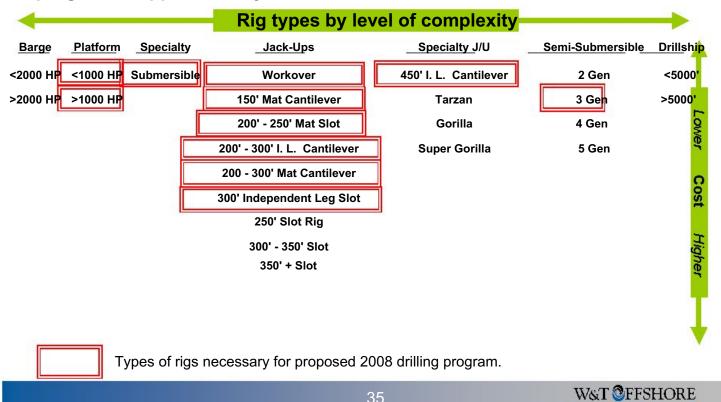

#### Operated Rig Analysis

Listed below are the type of rigs necessary to complete our 2008 drilling program of approximately 50 wells