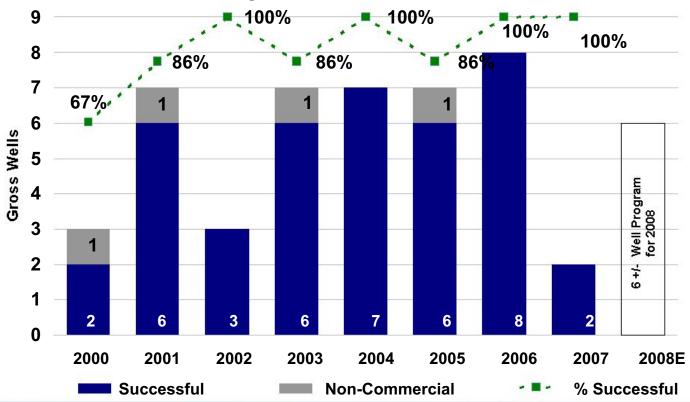

### **Exploration Drilling**

2000-2007 Overall Drilling success: 102 of 130, 78% success rate