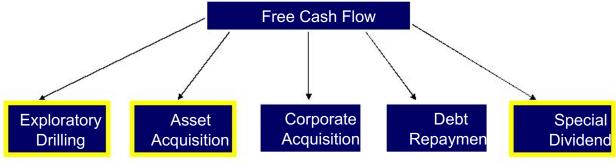

# W&T Liquidity - Opportunities

| (\$ in millions)                                 | 20 | 007E         | 2008<br>Djecte    |
|--------------------------------------------------|----|--------------|-------------------|
| Cash on hand @ 9/30/2007 and projected cash      | \$ | 187          | \$<br>192         |
| Less: Remaining Non-Discretionary items          | •  | (73)         | -                 |
| Less: Remaining Discretionary items              |    | (113)        | -                 |
| Less: 2008 Budget                                |    | -            | (800)             |
| Less: Special one-time cash dividend (1/11/2008) |    | -            | (30)              |
| Less: Acquisition of SS349/359 (2Q 2008)         |    |              | <u>(1</u> 16)     |
| Cash less Capital and other                      |    | 1            | (754)             |
| Plus: Adjusted EBITDA <sup>1</sup>               | V  | <u> 191_</u> | <u>76</u> 4       |
| Free Cash Flow <sup>2</sup>                      | \$ | 192          | \$<br>10          |
| Undrawn revolver @ 11/07/2007                    | \$ | <u>50</u> 0  | \$<br><u>50</u> 0 |

### **Key Drivers**

- ▶ High cash-on-cash return
- Superior Metrics vs. Peers
  - W&T trading at a discount to NAV
- Proven Track-Record of Acquiring and Exploiting
  - Opportunity and size of Future Transactions
- Large inventory of prospects
- ▶ Favorable Oil:Gas Mix in Volatile Times
- Acceptable Debt Levels
- Sufficient Liquidity