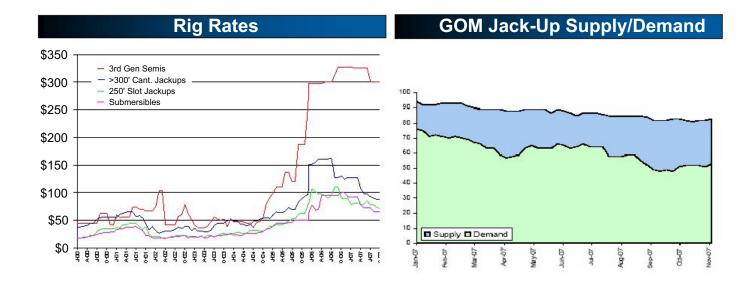

# Rig Overview

Sources: Jefferies, ODS-Petrodata

#### Operated Rig Analysis

Listed below are the type of rigs necessary to complete our 2008 drilling program of approximately 50 wells