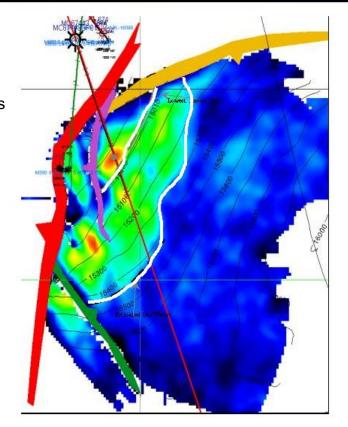

# Proved Reserve Bookings - Pluto MC 718

3-D Seismic Courtesy of WesternGeco

# Pluto MC 718 #3 M1:50 Deepwater Sand

- Example of limited proved reserve bookings
- Initial production in mid-September 2006